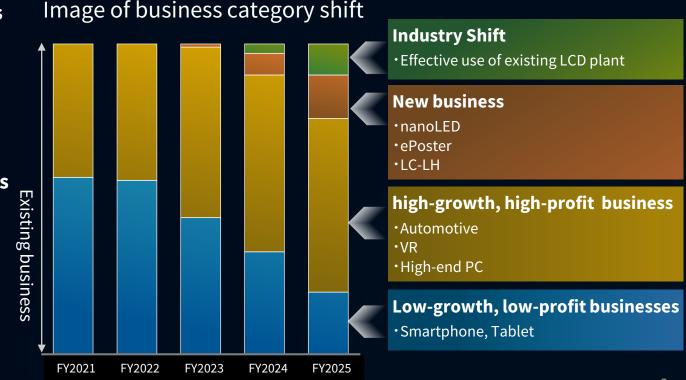

### Business Direction - Shift category for the future -

- 1. Downsize low-profit businesses and shift categories to high-growth, high-profit businesses centered on automotive and VR
- 2. Expand new businesses such as nanoLED, ePoster and next-generation solar cells

#### (1) Selection and concentration of existing businesses

➤ Downsize low-growth, low-profit businesses

Decrease in LCD demand due to OLED conversion of smartphone/tablet displays

#### (2) Creation and commercialization of new businesses

- > Expand business with new technologies
  - (1) nanoLED (next-gen self-luminous display)
  - (2) ePoster (reflective LCD/EPD)
  - (3) LC-LH (next-generation solar cell)

### Business Direction - Shift category for the future -

Review resource allocation to expand new businesses including nanoLED, ePoster and next-generation solar cells