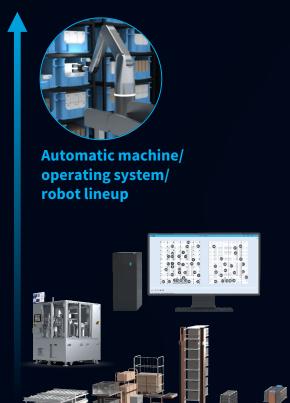

### **Robotics**

Enter the robotics business in earnest by leveraging AI technology and expand the market

#### Factory

- Expand fully automated robot factory solution
- Develop deployment of custom-made equipment for EV manufacturing, etc.