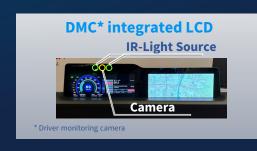

#### **Automotive**

Strengthen support for EVs and autonomous driving with super long display, etc.