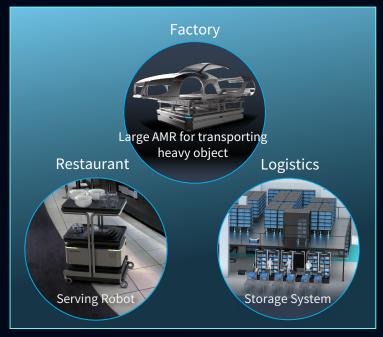

### **Robotics**

Enter the robotics business in earnest by leveraging AI technology and expand the market

#### Factory

- Expand fully automated robot factory solution
- Develop deployment of custom-made equipment for EV manufacturing, etc.

#### Retail

- Expand robotics solution
  - Catering, cooking, dark store picking

#### Logistics

Expand storage system for tenant-type logistics warehouse

**Future Direction** 

Create solutions that connect people, space and society as One SHARP