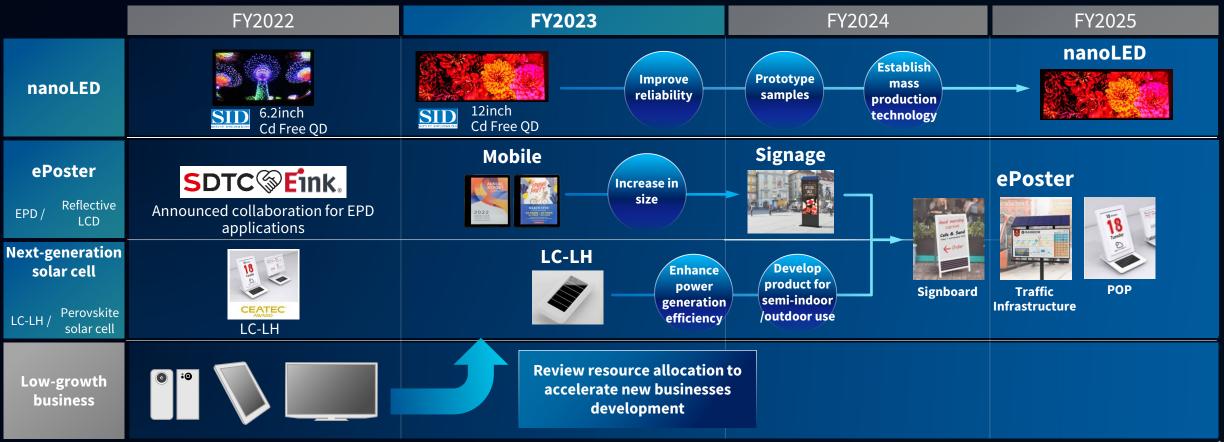

### Business Direction - Shift category for the future -

- 1. Downsize low-profit businesses and shift categories to high-growth, high-profit businesses centered on automotive and VR
- 2. Expand new businesses such as nanoLED, ePoster and next-generation solar cells

#### (1) Selection and concentration of existing businesses

➤ Downsize low-growth, low-profit businesses

Decrease in LCD demand due to OLED conversion of smartphone/tablet displays

#### (2) Creation and commercialization of new businesses

- > Expand business with new technologies
  - (1) nanoLED (next-gen self-luminous display)
  - (2) ePoster (reflective LCD/EPD)
  - (3) LC-LH (next-generation solar cell)

#### nanoLED

- (1) Self-luminous and inorganic material display made from QD lightemitting device
- (2) We can make with low cost, as utilizing existing LCD equipment and factories

FY2025

#### **ePoster**

Power line and primary battery is not required thanks to ultra-low power display and next-gen solar cell

Mass production scheduled for FY2024

### Business Direction - Shift category for the future -

Review resource allocation to expand new businesses including nanoLED, ePoster and next-generation solar cells