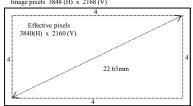

# Image pixels 3848 (H) x 2168 (V)

ARRANGEMENT OF PIXELS

## Features

• Number of image pixels 3848H × 2168V

 Sensitivity 1500mV @F4 1000lx with a 90% reflector, 1/30s accumulation

· Smear ratio -125dB

• Frame rate 25frames/s @60MHz

· Signal Output 4ch Color filter R/G/B

## RJ3EV3EF0DT

4/3-type Color Progressive Scan CCD Area Sensor with 8M Pixels (4ch)(16:9) High Speed and High Sensitivity including near-infrared light region (25frames/s @60MHz)

The RJ3EV3EF0DT is a 4/3-type(22.65mm) solid-state image sensor that consists of PN photo-diodes and CCDs(charge-coupled devices) with approximately 8M pixels.