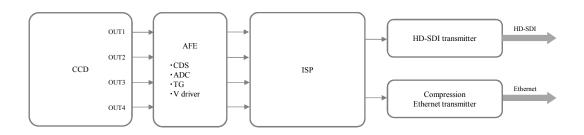

RJ3EV3EF0DT is a 4/3-type(22.65mm) solid-state image sensor that consists of PN photo-diodes and CCDs(charge-coupled devices) with approximately 8M pixels.

The sensor provides a stable high-resolution color image and high sensitivity and high efficiency and high speed (25 frames/s @60MHz).

- Industrial monitor cameras
- •Intelligent Transport System cameras
- •Video capturing devices for PCs etc.

# Image pixels 3848 (H) x 2168 (V)

ARRANGEMENT OF PIXELS



## Features

• Number of image pixels 3848H × 2168V

 Sensitivity 1500mV @F4 1000lx with a 90% reflector, 1/30s accumulation

· Smear ratio -125dB

• Frame rate 25frames/s @60MHz

· Signal Output 4ch Color filter R/G/B

+13.5V/+3.3V/-6.5V · Supply Voltages

-30 °C to +85 °C • Ambient operating temperature

Package

64pinDIP(plastic)