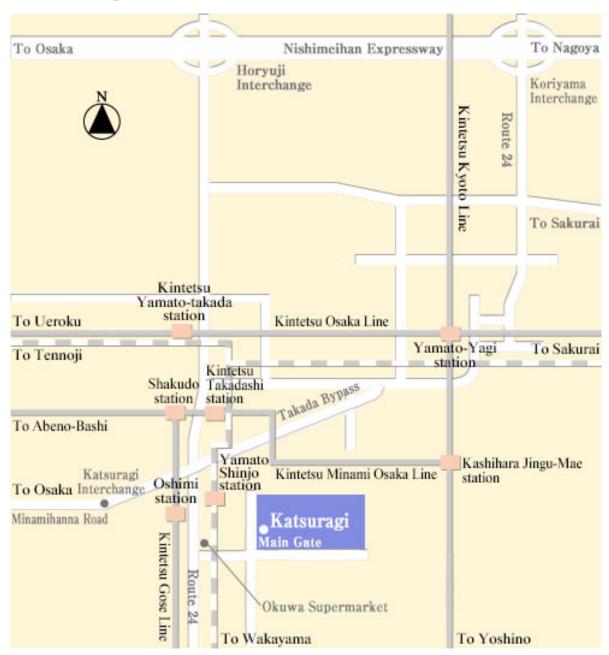

## Map to Katsuragi

## Access

[By Kintetsu Line]

- · Take Kintetsu Gose Line to Oshimi Station and walk about 10 minutes.
- · Take Kintetsu Minami Osaka Line to Kintetsu Takadashi Station, then take a taxi about 15 minutes. [By JR Line]
- · Take JR Wakayama Line to Yamato Shinjo Station, then walk about 30 minutes.

[By Nara Kotsu bus]

- · Take a bus bound for the Gojo Bus Center and get off at Oshimi Station, then walk about 10 minutes. [By car]
- Drive about 30 minutes from the Horyuji Interchange of the Nishimeihan Expressway, or drive about 15 minutes from the Katsuragi Interchange of the Minamihanna Road (turn right at the first exit on the Takada Bypass and enter Route 24).

Note: All times are approximate.