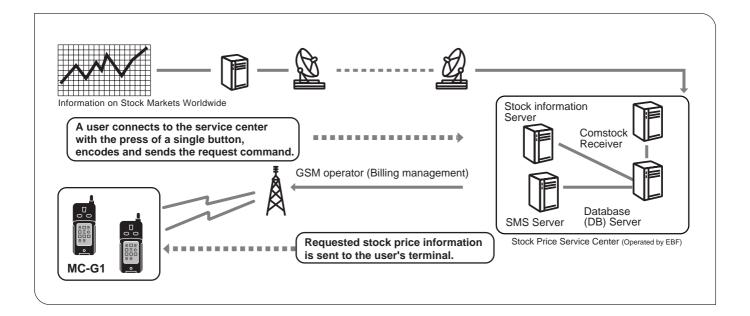

## **Stock Price Information Service for Mobile Terminals**

This service transmits stock price information to mobile communication terminals under a GSM network environment. Highly efficient service is provided, billing only for the time used because users can access the service any time with no membership or monthly fees.

Service is ideal for users who need services such as personal stock trading and monitoring the market under a mobile environment.

- Price information on up to 25 stocks can be updated at once.
- Real-time or delayed updates on stock price information can be selected.
- Service can be set to provide notification of attainment of the stock price set by users.